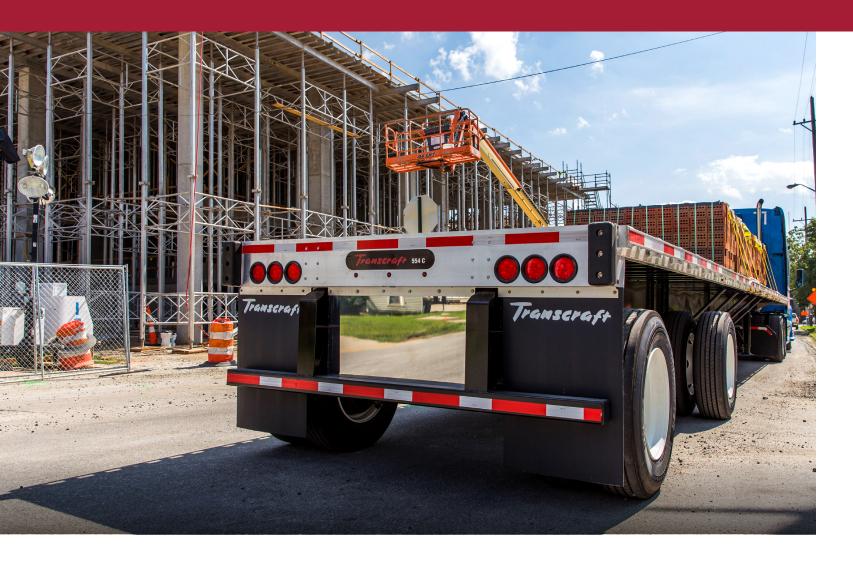

## **Steel and Combo Platform Trailers**

Strength and durability – built to your specific needs. Transcraft trailers stand up to the most abusive environments. With a wide range of options, there's a Transcraft solution just right for you.

#### **Configure your Transcraft.**

- Available in both flat and drop deck
- Load ranges from 55,000 lbs. to 73,000 lbs. in four feet
- Lengths range from 28' to 53'
- Popular options, such as a forklift mounting kit, are available