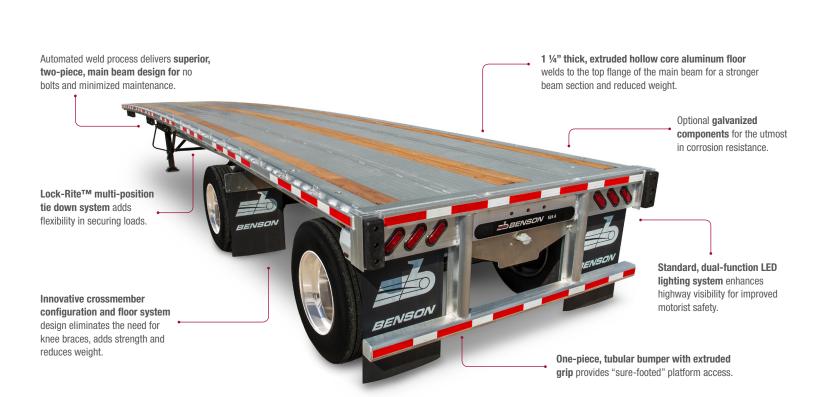

### **Aluminum Platform Trailers**

No matter the application, fuel economy, corrosion resistance, increased payloads and longer life all add up to maximum operating performance. Benson's smooth trailer ride brings confidence at the wheel and pride in making the delivery.

#### Configure your Benson.

- Available in both flat and drop deck
- Load ranges from 52,000 lbs. to 72,000 lbs. in four feet
- Lengths range from 28' to 53'