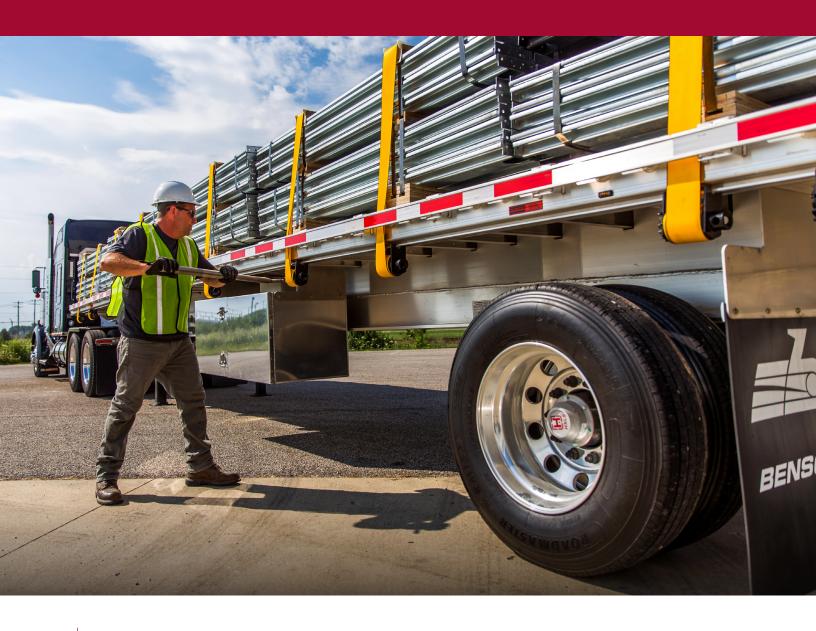

### **Aluminum Platform Trailers**

No matter the application, fuel economy, corrosion resistance, increased payloads and longer life all add up to maximum operating performance. Benson's smooth trailer ride brings confidence at the wheel and pride in making the delivery.

#### Configure your Benson.

- Available in both flat and drop deck
- Load ranges from 52,000 lbs. to 72,000 lbs. in four feet
- Lengths range from 28' to 53'