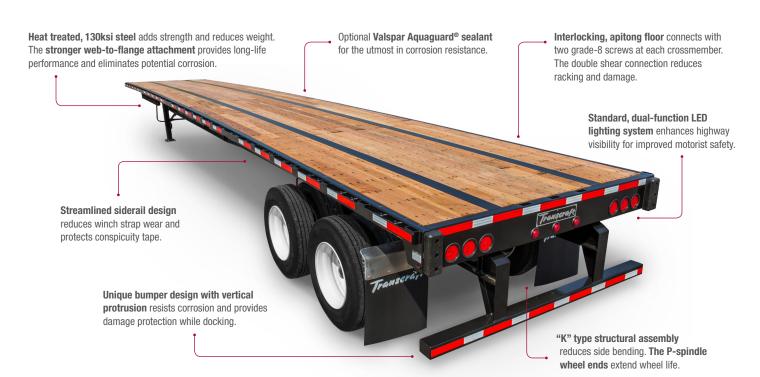

## **Steel and Combo Platform Trailers**

Strength and durability – built to your specific needs. Transcraft trailers stand up to the most abusive environments. With a wide range of options, there's a Transcraft solution just right for you.

#### **Configure your Transcraft.**

- Available in both flat and drop deck
- Load ranges from 55,000 lbs. to 73,000 lbs. in four feet
- Lengths range from 28' to 53'
- Popular options, such as a forklift mounting kit, are available