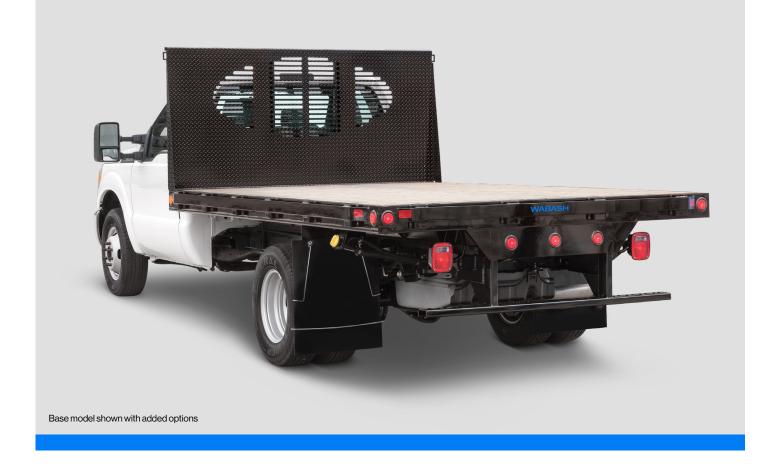

## Get the Job Done with Ease and Simplicity

Loading and transporting bulky and palletized materials can be cumbersome. That's where the durable and versatile Wabash Platform Body comes in. Whether the job is for construction, lawn care, golf courses, nurseries, farms, or parks and recreation, these platform trucks make it easier to get the job done.

#### **Features**

- Durable frame that includes a 6" C-channel perimeter, 4" I-beam cross members on 12" centers, and 6" structural longsills stands up to the heavy-duty cargo haul
- 3/8" steel band outside stake pockets protect and secure cargo from impact
- Multiple slat, bulkhead and cargo control options make configuration for your specific requirements easier
- Solutions available for traditional, alternative fuel and electrified chassis

Available sizes limited by chassis type

| Chassis Type | • Cab                                                                                                                                                                                              |
|--------------|----------------------------------------------------------------------------------------------------------------------------------------------------------------------------------------------------|
| Floor        | • 2" x 6" treated pine                                                                                                                                                                             |
| Front        | • 1/8" treadplate bulkhead with 3 windows (36", 42", 48", 54", 60")                                                                                                                                |
| Subframe     | <ul> <li>6" "C"-channel perimeter</li> <li>4" I-beam cross members on 12 " C/L</li> <li>6" structural longsills</li> <li>3/8" steel band rub rail outside stake pockets</li> </ul>                 |
| Lights       | <ul><li>Incandescent clearance lights</li><li>Existing chassis taillights</li></ul>                                                                                                                |
| Bumper       | Pooched ICC                                                                                                                                                                                        |
| Warranty     | <ul> <li>3-year/36,000-mile limited bulkhead-to-bumper warranty</li> <li>5-year limited structural warranty (bulkhead and floor structure)</li> <li>See our warranty policy for details</li> </ul> |